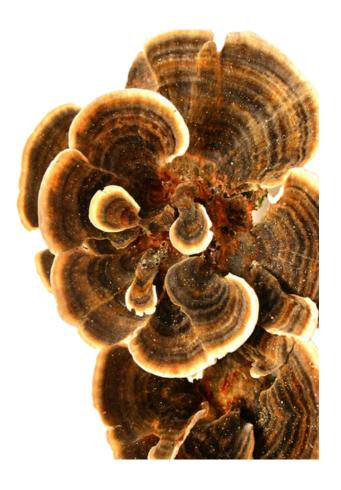

# **Turkey Tail**

#### Extract

100 Grams = \$20.00 500 Grams = \$79.99 1 Kilo = \$129.99 5 Kilos = \$549.99

#### Capsules (500 mg)

100 caps = \$50 500 caps = \$200 1,000 caps = \$300

#### **SHORT DESCRIPTION:**

Turkey Tail (Trametes versicolor), celebrated for its immune-boosting properties and long history in traditional medicine, is taken to new heights with our 3sME extract. This cutting-edge extraction method is designed to maximize the concentration and purity of Turkey Tail's beneficial compounds. Our 3sME process begins with a precise hot water extraction, gently drawing out the water-soluble compounds that make Turkey Tail a prized treasure. Next, we employ alcohol extraction to capture a broader spectrum of bioactive components. Lastly, we utilize ultrasonic extraction, a modern technique that enhances bioavailability, ensuring your body can readily absorb the extract's goodness.