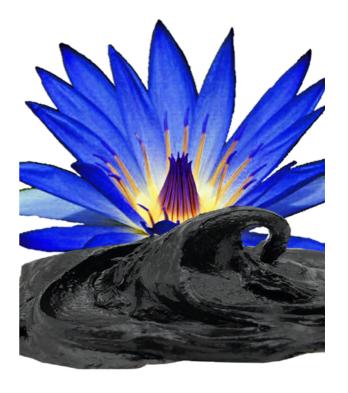

# Blue Lotus Resinous Extract

#### **Bulk Powder**

100 Grams = \$350.00 500 Grams = \$1,399.99 1 Kilo = \$2,500.00 5 Kilos = \$1,999.00

#### SHORT DESCRIPTION:

Revered for its serene and calming properties across cultures, Blue Lotus (Nymphaea caerulea) has been a symbol of relaxation and spiritual awakening for centuries. Our advanced extraction technique ensures that the true essence of Blue Lotus is preserved, offering you an authentic and potent experience with each use. Our Blue Lotus Powdered Extract is crafted with meticulous attention by skilled artisans who share a profound appreciation for botanical extracts. Each batch undergoes rigorous testing to ensure consistent potency and efficacy.