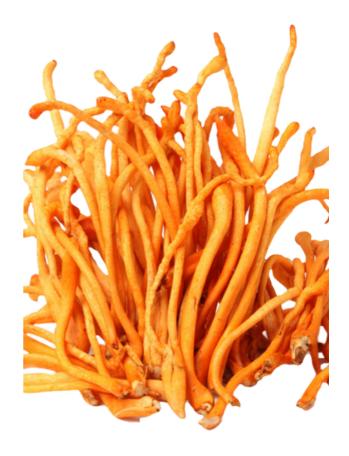

# Cordyceps

#### SHORT DESCRIPTION:

Cordyceps, a legendary mushroom known for its potential to boost energy, support endurance, and promote overall vitality, has found its pinnacle expression in our 3sME extract. This innovative extraction process is a testament to our commitment to quality and efficacy, ensuring that you receive the purest and most potent Cordyceps extract available. Our 3sME process is a meticulous journey that begins with precise hot water extraction, gently unlocking the water-soluble compounds that make Cordyceps so remarkable.