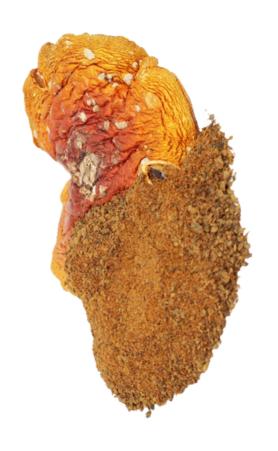

## **Muscimol Isolate**

#### **DESCRIPTION:**

Muscimol, the primary active compound found in Amanita Muscaria, has captivated researchers and enthusiasts alike with its unique properties. Our Muscimol Isolate is a true testament to the power of nature, meticulously extracted to provide a concentrated and purified form of this remarkable molecule.

What sets our Muscimol Isolate apart is its natural derivation. We believe in the beauty of harnessing the inherent goodness of mushrooms without compromising purity. Through our careful extraction process, we've isolated Muscimol from Amanita Muscaria while preserving the integrity of the compound.

With our Muscimol Isolate, you have the freedom to explore the incredible potential of this compound in a controlled and precise manner. Whether you're an experienced researcher, a wellness seeker, or a curious explorer, our Muscimol Isolate offers you the opportunity to experience Amanita Muscaria's effects in a way that's unparalleled in purity and consistency.