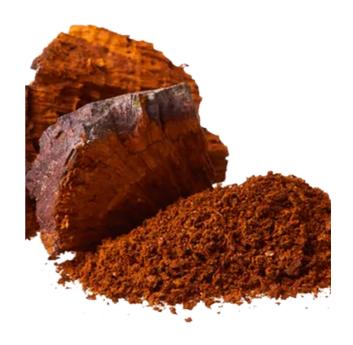

# Chaga

#### **SHORT DESCRIPTION:**

Chaga (Inonotus obliquus), revered for its potential immune-boosting properties and rich antioxidant content, reaches its pinnacle of excellence in our 3sME extract. This innovative extraction method is designed to capture and concentrate the powerful bioactive compounds present in Chaga, ensuring you receive the purest and most potent extract available. Our 3sME process commences with a precise hot water extraction, gently drawing out the water-soluble compounds that make Chaga a remarkable treasure.